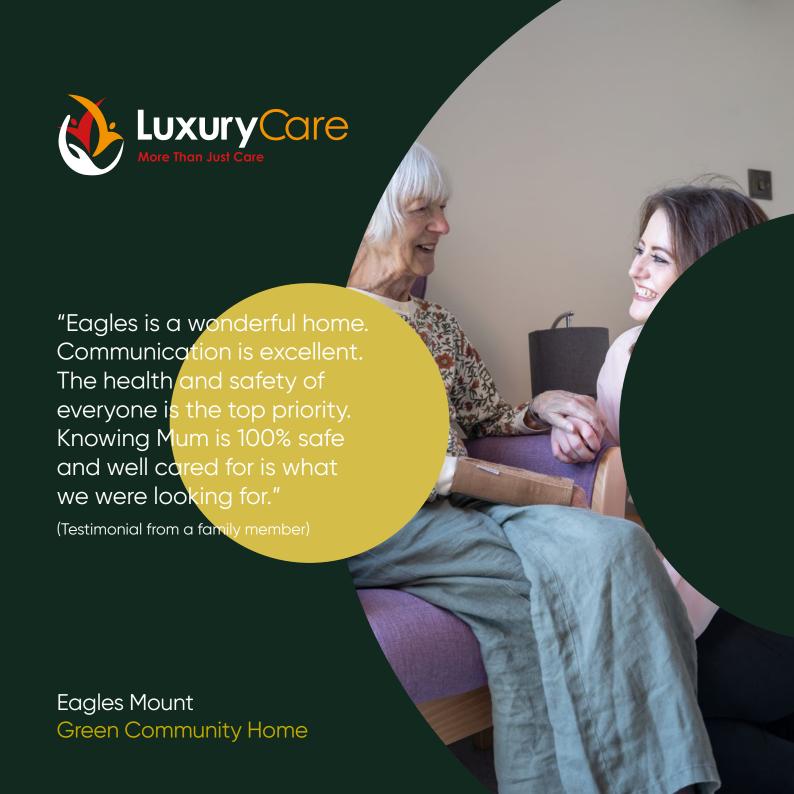

# You're always welcome at Eagles Mount

Eagles Mount is a growing community with shared values and ideas. We believe that age should not be a barrier to living a fulfilling life. We are a home away from home where individuality is celebrated and where everyone feels welcomed.

Situated in the heart of Poole, the Eagles Mount Green Community boasts stunning harbour views and offers more than a traditional care home. We provide a place to stay that offers and encourages community experiences to promote well-being and quality of life.

technology on a day to day basis to reduce our use of paper; disposing of waste in line with our green credentials and using solar power to further enhance our service.

The service we offer is directed by those who benefit ad use it. Our staff are supportive, compassionate, caring and kind. We provide as little or as much care as is required to ensure that those who live at Eagles Mount feel safe, secure and happy. There are a range of activities including book club, yoga, socialising to name a few. Eagles Mount is full of laughter, creativity, patience and humour, where everyday is different, and family is at heart of everything we do.